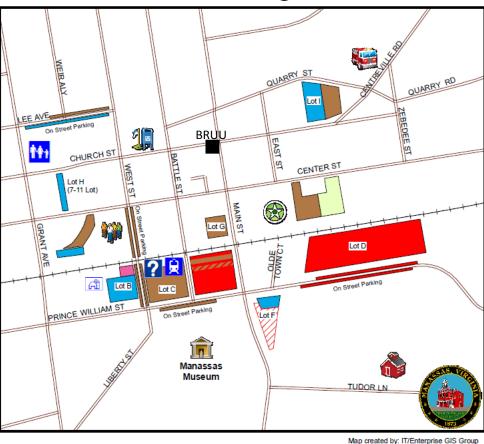

## **Parking**

On-street parking is scarce directly in front of the church and what little there is limited to two hours. Fortunately, there are several municipal parking lots within a couple blocks of the building, including a five-story parking garage next to the train station, between Battle and Main Streets (two blocks from BRUU). There are 30 unnumbered spaces on the 5th level that are available for General Parking (4Hr Public Parking 6.00 a.m. to 6.00 p.m. Mon - Friday). Parking in the deck is unrestricted evenings, weekends, holidays and times other than restricted times specified on parking signage.

## City of Manassas Old Town Parking District

Map created by: IT/Enterprise GIS Grou Map Updated on: 5/4/2012 Map Name: Parking Map.mxd